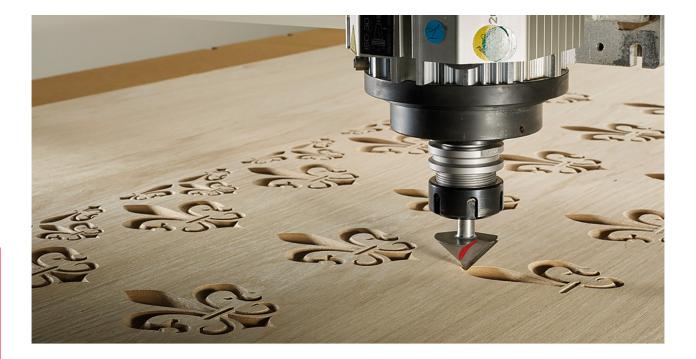

FixoBoard PVC/WPC ply works in complete supplement to plywood. There is no additional knowledge / skill required in the working of the PVC ply - It adapts all traditional carpentry tools and can be - Cut, screwed, drilled, milled, polished etc. With less abrasion and or friction with the structure - the tool life increases. It is very much friendly with hand polish, PU, gloss / Matt, lamination, veneering. For fabrication - with utmost ease - it works well with all standard wood working machines like board saw, CNC router, and multi boring.

#### **CNC DESIGNS**