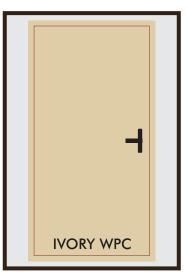

| IS : 1734     | >150      |
| 11      | Charpy Impact Strength, KJ/mm <sup>2</sup> | ASTM / D 6110 | >5        |
| 12      | Izad Impact Strength, J/m                  | ASTM D 256    | >30       |





FixoBoard PVC/WPC ply works in complete supplement to plywood. There is no additional knowledge / skill required in the working of the PVC ply - It adapts all traditional carpentry tools and can be - Cut, screwed, drilled, milled, polished etc. With less abrasion and or friction with the structure - the tool life increases. It is very much friendly with hand polish, PU, gloss / Matt, lamination, veneering. For fabrication - with utmost ease - it works well with all standard wood working machines like board saw, CNC router, and multi boring.













#### **PLAIN WPC**







| Г |        |  |
|---|--------|--|
|   |        |  |
|   |        |  |
|   |        |  |
|   |        |  |
|   |        |  |
|   |        |  |
|   |        |  |
|   |        |  |
|   |        |  |
|   |        |  |
|   |        |  |
|   |        |  |
|   |        |  |
|   |        |  |
|   |        |  |
|   | W-PVC  |  |
|   |        |  |
|   | VV-FVC |  |

#### **CNC DESIGNS**











#### **SURFACE TREATMENT**























































#### ATLANTIC POLYMERS PVT. LTD. Corporate Office

Sejal Encasa, Office No. 4-A, 4th Floor, S.V. Road, Kandivali (W), Mumbai - 400 067. [MH] INDIA. Website: www.fixoboard.com Tel.: +91 22 2801 0442 / 2801 0443 Email: info@fixoboard.com Follow Us On: fin E