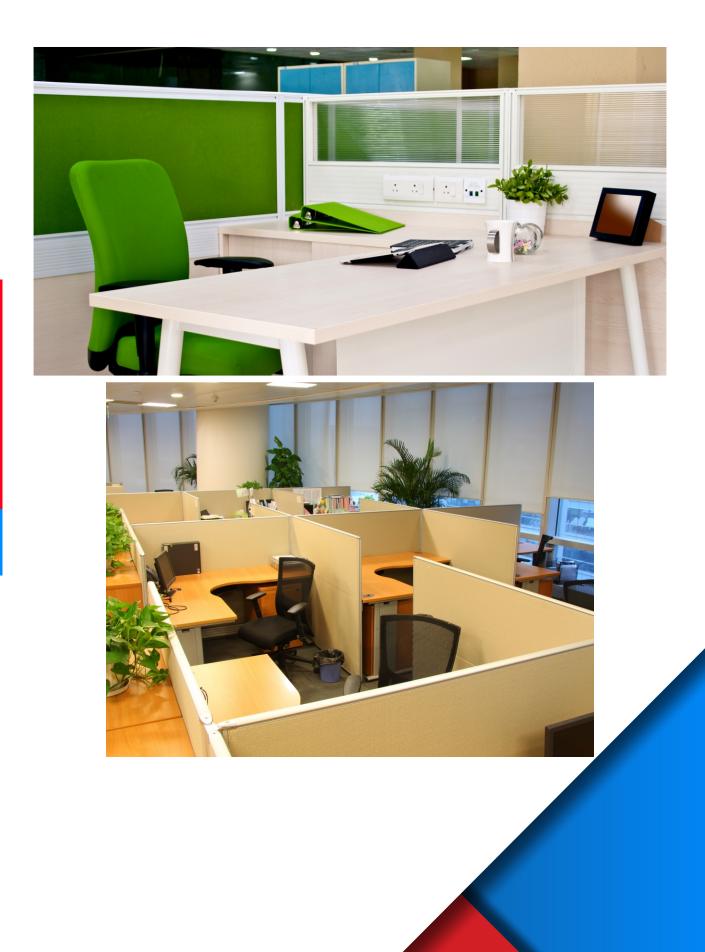

FixoBoard PVC/WPC ply works in complete supplement to plywood. There is no additional knowledge / skill required in the working of the PVC ply - It adapts all traditional carpentry tools and can be - Cut, screwed, drilled, milled, polished etc. With less abrasion and or friction with the structure - the tool life increases. It is very much friendly with hand polish, PU, gloss / Matt, lamination, veneering. For fabrication - with utmost ease - it works well with all standard wood working machines like board saw, CNC router, and multi boring.