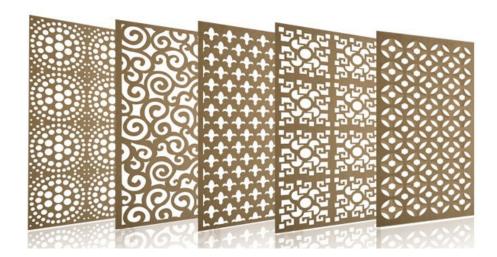

With less abrasion and or friction with the structure - the tool life increases. It is very much friendly with hand polish, PU, gloss / Matt, lamination, veneering. For fabrication - with utmost ease - it works well with all standard wood working machines like board saw, CNC router, and multi boring.













#### **PLAIN WPC**







| Г |        |  |
|---|--------|--|
|   |        |  |
|   |        |  |
|   |        |  |
|   |        |  |
|   |        |  |
|   |        |  |
|   |        |  |
|   |        |  |
|   |        |  |
|   |        |  |
|   |        |  |
|   |        |  |
|   |        |  |
|   |        |  |
|   |        |  |
|   | W-PVC  |  |
|   |        |  |
|   | VV-FVC |  |

#### **CNC DESIGNS**











#### **SURFACE TREATMENT**























































#### ATLANTIC POLYMERS PVT. LTD. Corporate Office

Sejal Encasa, Office No. 4-A, 4th Floor, S.V. Road, Kandivali (W), Mumbai - 400 067. [MH] INDIA. Website: www.fixoboard.com Tel.: +91 22 2801 0442 / 2801 0443 Email: info@fixoboard.com Follow Us On: fin E