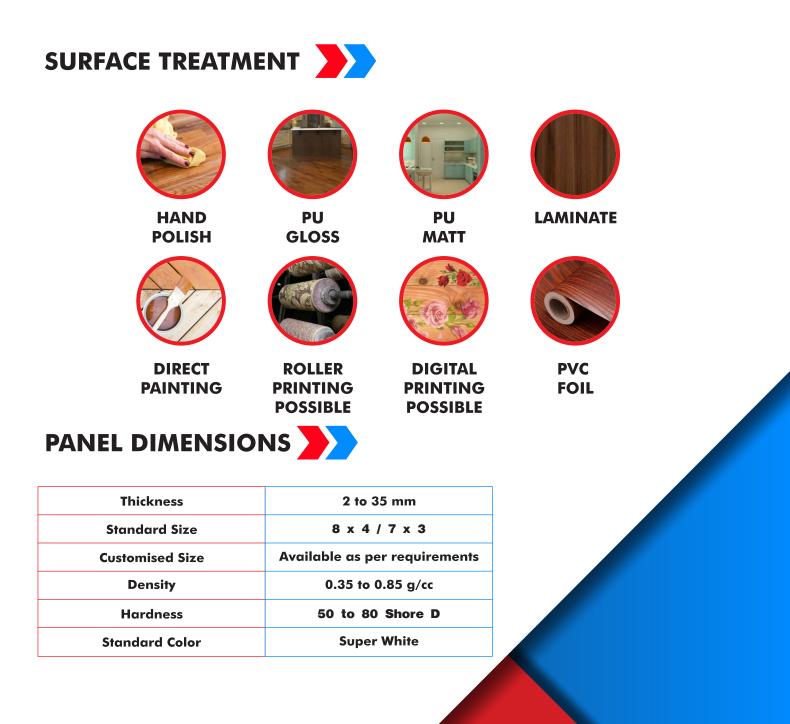

#### **SURFACE TREATMENT**

FixoBoard PVC/WPC ply works in complete supplement to plywood. There is no additional knowledge / skill required in the working of the PVC ply - It adapts all traditional carpentry tools and can be - Cut, screwed, drilled, milled, polished etc. With less abrasion and or friction with the structure - the tool life increases. It is very much friendly with hand polish, PU, gloss / Matt, lamination, veneering. For fabrication - with utmost ease - it works well with all standard wood working machines like board saw, CNC router, and multi boring.